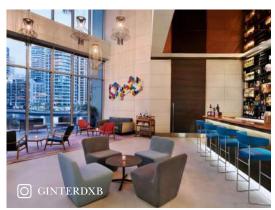

Tucked away on the ground floor overlooking the Marina, Ginter Bar offers an extensive selection of juniper-based drinks prepared by our expert mixologists.

On the 39<sup>th</sup> floor, Rex Bar offers stunning views of Dubai. Enhance your moment with a Peroni Nastro Azzurro, its vibrant Italian taste and effervescence adding a lively touch to your rooftop experience.