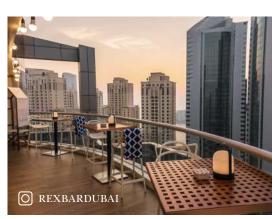

Tucked away on the ground floor overlooking the Marina, Ginter Bar offers an extensive selection of juniper-based drinks prepared by our expert mixologists.

On the 39<sup>th</sup> floor, Rex Bar offers stunning views of Dubai. Enhance your moment with a Peroni Nastro Azzurro, its vibrant Italian taste and effervescence adding a lively touch to your rooftop experience.