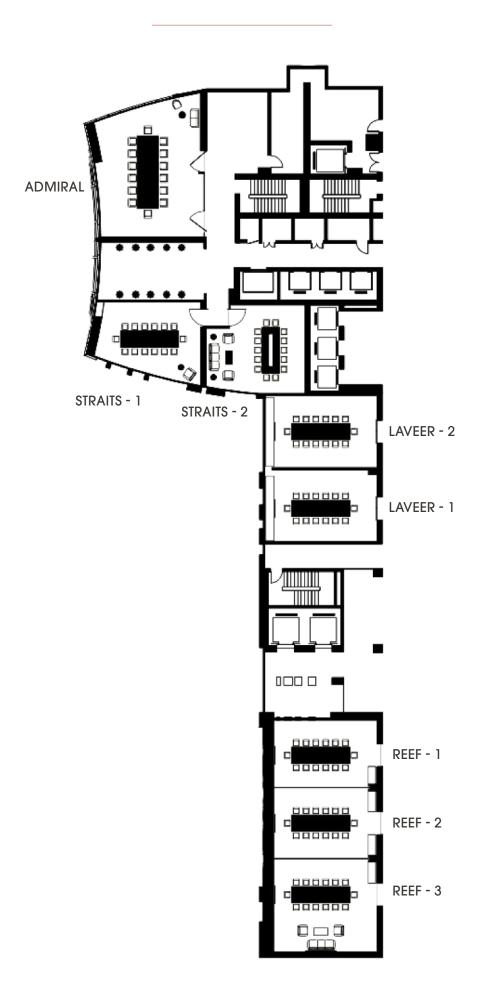

#### MEETING ROOMS FLOOR PLAN

### MEETING ROOMS CAPACITY

| Room Name | Theatre Style | Boardroom | Cabaret | Classroom | U-Shape | Dimensions<br>(LxW) ft | Natural<br>Light |
|-----------|---------------|-----------|---------|-----------|---------|------------------------|------------------|
| REEF      | 140           | 40        | 70      | 70        | 40      | 61 X 27                | YES              |
| REEF 1    | 30            | 16        | 18      | 18        | 16      | 27 X 18                | YES              |
| REEF 2    | 30            | 16        | 18      | 18        | 16      | 27 X 18                | YES              |
| REEF 3    | 40            | 18        | 24      | 24        | 18      | 27 X 25                | YES              |
| REEF 1&2  | 60            | 26        | 36      | 36        | 26      | 27 X 36                | YES              |
| REEF 2&3  | 30            | 30        | 48      | 48        | 30      | 27 X 43                | YES              |
| ADMIRAL   | 50            | 24        | 30      | 30        | 24      | 24 X 36                | YES              |
| LAVEER 1  | -             | 14        | -       | -         | -       | 27 X 17                | YES              |
| LAVEER 2  | -             | 14        | -       | -         | -       | 27 X 17                | YES              |
| STRAITS 1 | 30            | 14        | 18      | 18        | 14      | 25 X 23                | YES              |
| STRAITS 2 | 30            | 14        | 18      | 18        | 14      | 25 X 20                | YES              |
| BOARDROOM | -             | 10        | -       | -         | -       | 25 X 13                | NO               |
| GINTER    | 50            | 16        | 24      | 24        | 16      | 40 × 35                | YES              |